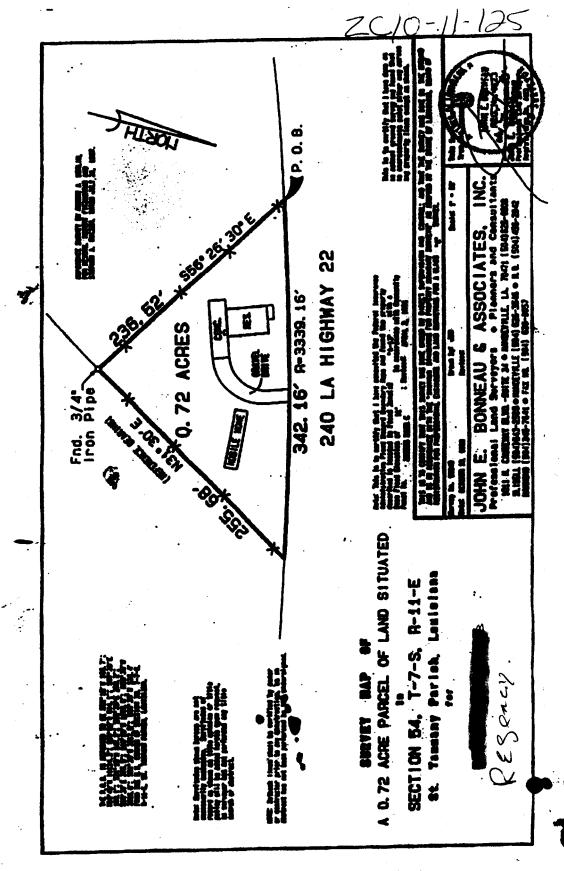

## ZC10-11-125

A CERTAIN PIECE OR PORTION OF LAND SITUATED IN SECTION 54, T-7-S, R-11-E, ST. TAMMANY PARISH, LOUISIANA, BEING MORE FULLY DESCRIBED AS FOLLOWS:

FROM THE NORWEST CORNER OF SECTION 38, T-7-S, R-11-E, ST. TAMMANY PARISH, LOUISIANA RUN SOUTH 22 DEGREES 15 MINUTES WEST A DISTANCE OF 180.7 FEET; THENCE RUN NORTH 68 DEGREES 45 MINUTES WEST A DISTANCE OF 11,134.3 FEET; THENCE RUN SOUTH 09 DEGREES 55 MINUTES WEST A DISTANCE OF 804.1 FEET; THENCE RUN SOUTH 07 DEGREES 30 MINUTES EAST A DISTANCE OF 109.1 FEET; THENCE RUN SOUTH 31 DEGREES 15 MINUTES WEST A DISTANCE OF 647.2 FEET; THENCE RUN SOUTH 02 DEGREES 35 MINUTES EAST A DISTANCE OF 268.2 FEET; THENCE RUN SOUTH 58 DEGREES 30 MINUTES EAST A DISTANCE OF 375.5 FEET; THENCE RUN NORTH 00 DEGREES 20 MINUTES WEST A DISTANCE OF 1069.8 FEET; THENCE RUN NORTH 58 DEGREES 30 MINUTES WEST A DISTANCE OF 3029.0 FEET; THENCE RUN SOUTH 31 DEGREES 30 MINUTES WEST A DISTANCE OF 3617.6 FEET; THENCE RUN SOUTH 58 DEGREES 30 MINUTES WEST A DISTANCE OF 121.4 FEET TO A POINT LOCATED ON THE SOUTHERLY RIGHT OF WAY-LINE OF LA HIGHWAY 22 AND THE POINT OF BEGINNING. FROM THE POINT OF BEGINNING RUN SOUTH 56 DEGREES 26 MINUTES 30 SECONDS EAST A DISTANCE OF 236.52 FEET; THENCE RUN NORTH 31 DEGREES 30 MINUTES EAST A DISTANCE OF 255.68 FEET TO A POINT LOCATED ON THE SOUTHERN RIGHT OF WAY LINE OF LA. HIGHWAY 22; THENCE RUN ALONG A CURVE TO THE LEFT HAVING A RADIUS OF 3339.16 FEET A DISTANCE OF 342.16 FEET BACK TO THE POINT OF BEGINNING.

SAID TRACT OF LAND CONTAINS 0.72 ACRES MORE OR LESS.

**CASE NO.:** 

ZC10-11-125

**PETITIONER:** 

Mica Capritto

**OWNER:** 

Regency Acquisition, LLC/ Ben Watters

**REQUESTED CHANGE:** 